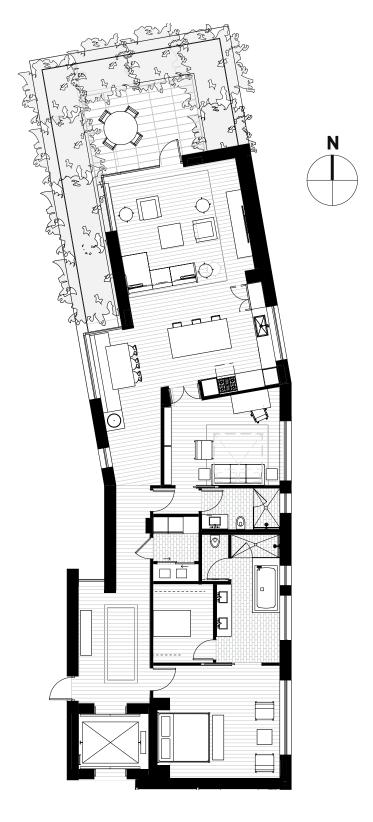

## Saint Cecilia Residence 301

1,890 SF (INTERIOR) + 525 SF (TERRACE) | 2 BEDROOMS, 2 BATHS

PISCINE COLOR SCHEME