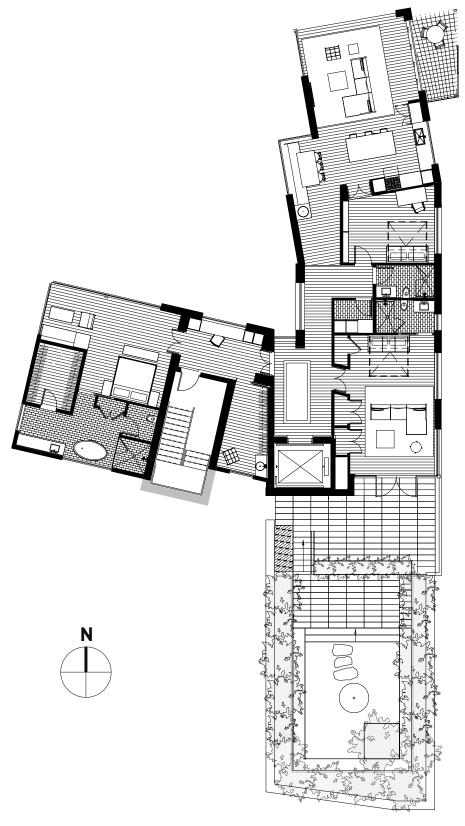

### Saint Cecilia Residence Penthouse

2,710 SF (INTERIOR) + 100 SF (TERRACE) | 3 BEDROOMS, 3 BATHS