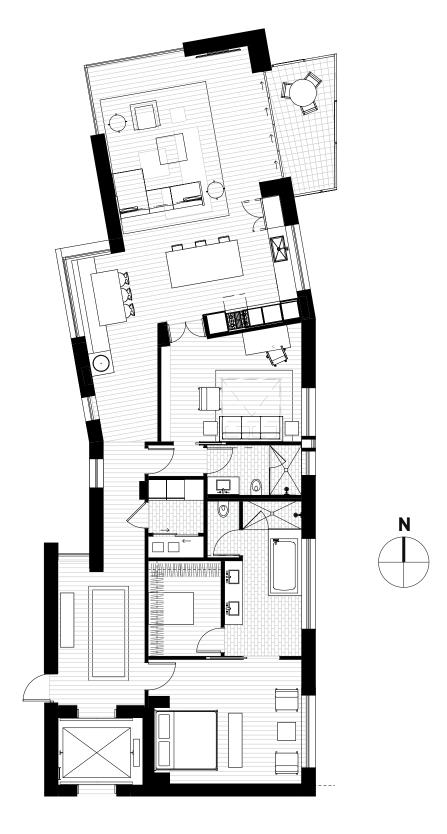

# Saint Cecilia Residence 501

1,865 SF (INTERIOR) + 100 SF (TERRACE) I 2 BEDROOMS, 2 BATHS