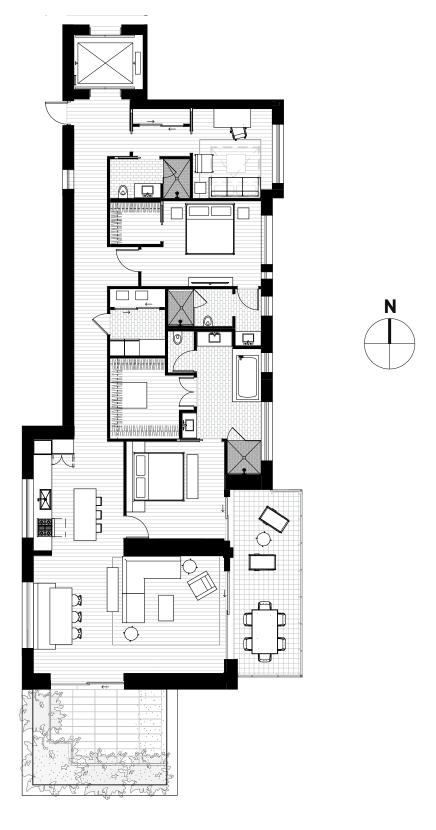

## Saint Cecilia Residence 402

2,180 SF (INTERIOR) + 270 SF (TERRACE) | 3 BEDROOMS, 3 BATHS