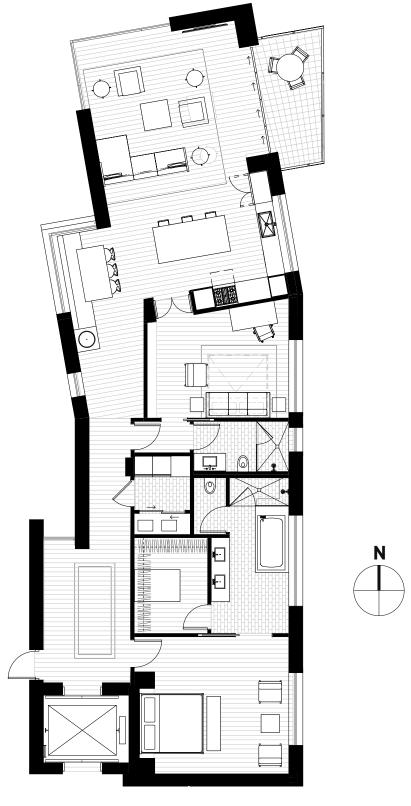

## Saint Cecilia Residence 401

1,890 SF (INTERIOR) + 100 SF (TERRACE) I 2 BEDROOMS, 2 BATHS

PISCINE COLOR SCHEME