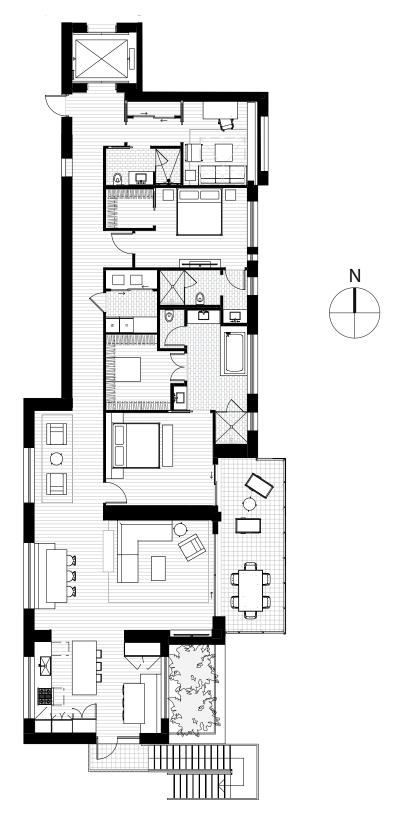

## Saint Cecilia Residence 302

2,440 SF (INTERIOR) + 270 SF (TERRACE) | 3 BEDROOMS, 3 BATHS