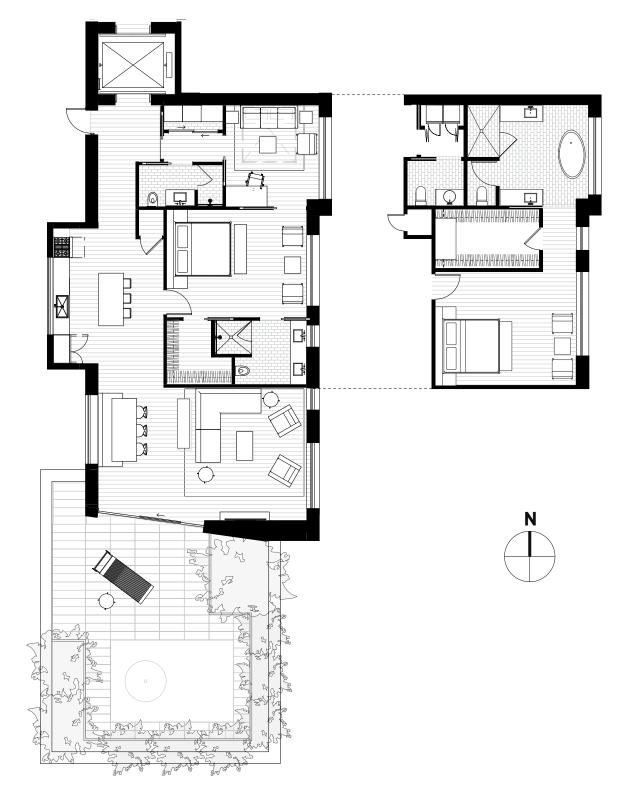

## Saint Cecilia Residence 302

2,440 SF (INTERIOR) + 270 SF (TERRACE) | 3 BEDROOMS, 3 BATHS