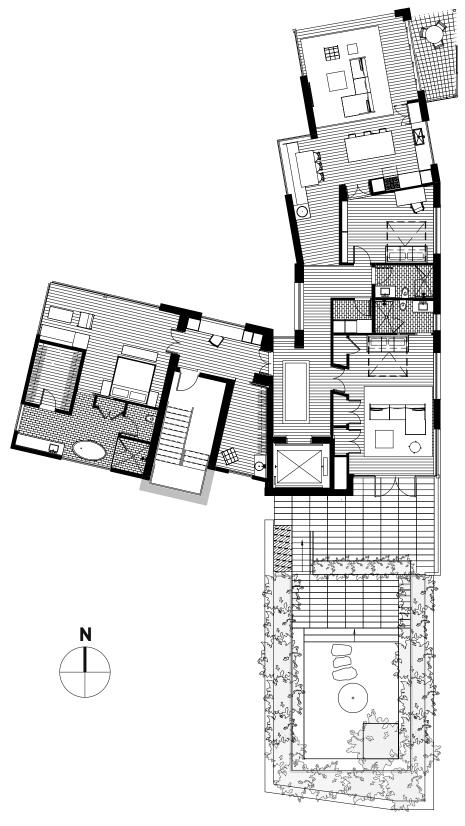

## Saint Cecilia Residence Penthouse

2,710 SF (INTERIOR) + 100 SF (TERRACE) | 3 BEDROOMS, 3 BATHS

Exclusive Sales & Marketing by DEN Property Group LLC. The materials, designs, square footages, features and amenities depicted by artist's or computer rendering are subject to change and no guarantee is made that the project or the condominium units will be of the same size or nature as depicted or described. Floor plans are not to scale, dimensions are approximate, and may vary from the description of the unit in the condominium declaration. Materials are based on photographic representation and are illustrative. You should review the actual materials at the sales office prior to making your finish selections. Furnishings shown in the photographs are not included. Certain images are based on photos or digital representations and have been artistically assembled and/or retouched. Views may change based on development or other factors. Changes may be made in the building or designs used in the project. The materials, designs, features and amenities depicted by artistic or computer renderings are subject to change. Pricing and availability are subject to change without notice. For information about brokerage services and consumer protection notice, visit https://goo.gl/ZDjb8c