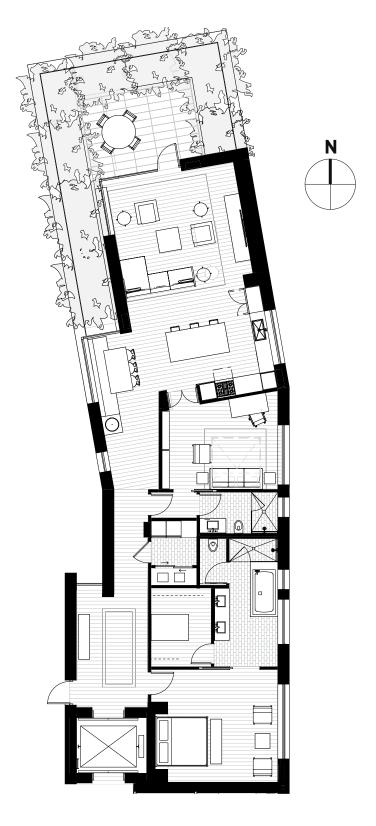

## Saint Cecilia Residence 301

1,890 SF (INTERIOR) + 525 SF (TERRACE) | 2 BEDROOMS, 2 BATHS

Exclusive Sales & Marketing by DEN Property Group LLC. The materials, designs, square footages, features and amenities depicted by artist's or computer rendering are subject to change and no guarantee is made that the project or the condominium units will be of the same size or nature as depicted or described. Floor plans are not to scale, dimensions are approximate, and may vary from the description of the unit in the condominium declaration. Materials are based on photographic representation and are illustrative. You should review the actual materials at the sales office prior to making your finish selections. Furnishings shown in the photographs are not included. Certain images are based on photos or digital representations and have been artistically assembled and/or retouched. Views may change based on development or other factors. Changes may be made in the building or designs used in the project. The materials, designs, features and amenities depicted by artistic or computer renderings are subject to change. Pricing and availability are subject to change without notice. For information about brokerage services and consumer protection notice, visit https://goo.gl/ZDjb8c