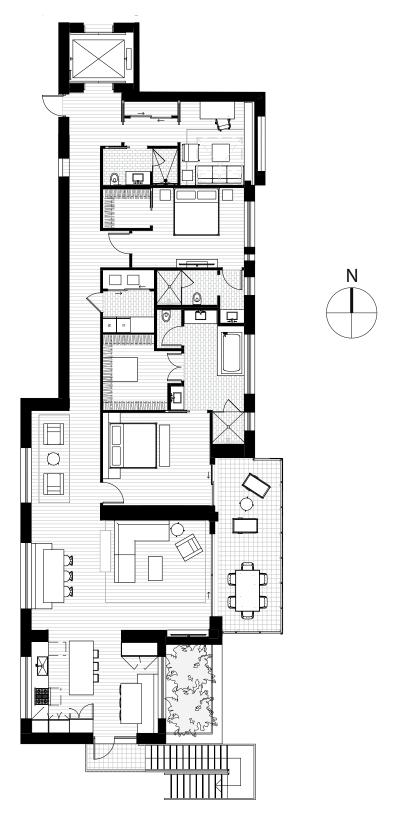

## Saint Cecilia Residence 302

2,440 SF (INTERIOR) + 270 SF (TERRACE) | 3 BEDROOMS, 3 BATHS

Exclusive Sales & Marketing by DEN Property Group LLC. The materials, designs, square footages, features and amenities depicted by artist's or computer rendering are subject to change and no guarantee is made that the project or the condominium units will be of the same size or nature as depicted or described. Floor plans are not to scale, dimensions are approximate, and may vary from the description of the unit in the condominium declaration. Materials are based on photographic representation and are illustrative. You should review the actual materials at the sales office prior to making your finish selections. Furnishings shown in the photographs are not included. Certain images are based on photos or digital representations and have been artistically assembled and/or retouched. Views may change based on development or other factors. Changes may be made in the building or designs used in the project. The materials, designs, features and amenities depicted by artistic or computer renderings are subject to change. Pricing and availability are subject to change without notice. For information about brokerage services and consumer protection notice, visit https://goo.gl/ZDjb8c