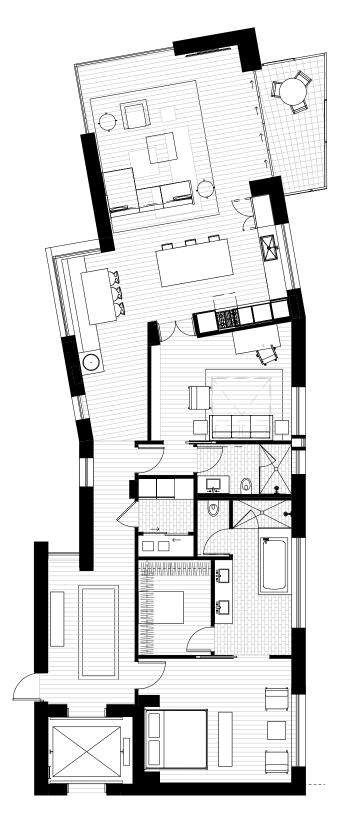

## NOIR COLOR SCHEME Saint Cecilia Residence 501

1,865 SF (INTERIOR) + 100 SF (TERRACE) | 2 BEDROOMS, 2 BATHS

Exclusive Sales & Marketing by DEN Property Group LLC. The materials, designs, square footages, features and amenities depicted by artist's or computer rendering are subject to change and no guarantee is made that the project or the condominium units will be of the same size or nature as depicted or described. Floor plans are not to scale, dimensions are approximate, and may vary from the description of the unit in the condominium declaration. Materials are based on photographic representation and are illustrative. You should review the actual materials at the sales office prior to making your finish selections. Furnishings shown in the photographs are not included. Certain images are based on photos or digital representations and have been artistically assembled and/or retouched. Views may change based on development or other factors. Changes may be made in the building or designs used in the project. The materials, designs, features and amenities depicted by artistic or computer renderings are subject to change. Pricing and availability are subject to change without notice. For information about brokerage services and consumer protection notice, visit https://goo.gl/ZDj8c