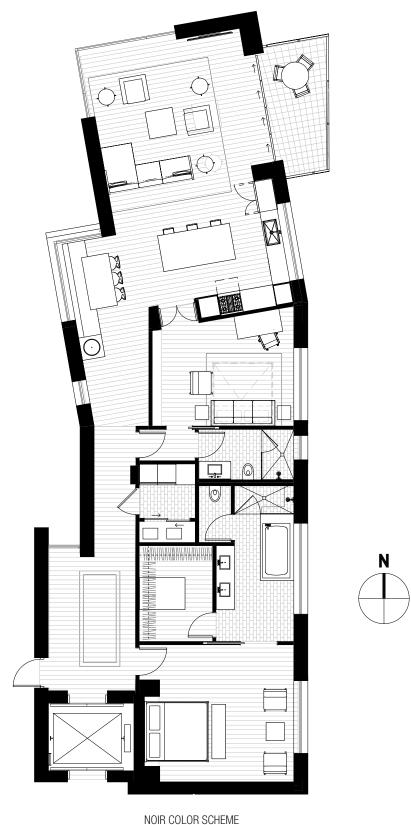

## Saint Cecilia Residence 401

1,890 SF (INTERIOR) + 100 SF (TERRACE) I 2 BEDROOMS, 2 BATHS

Exclusive Sales & Marketing by DEN Property Group LLC. The materials, designs, square footages, features and amenities depicted by artist's or computer rendering are subject to change and no guarantee is made that the project or the condominium units will be of the same size or nature as depicted or described. Floor plans are not to scale, dimensions are approximate, and may vary from the description of the unit in the condominium declaration. Materials are based on a photographic representation and are illustrative. You should review the actual materials at the sales office prior to making your finish selections. Furnishings shown in the photographs are not included. Certain images are based on photos or digital representations and have been artistically assembled and/or retouched. Views may change based on development or other factors. Changes may be made in the building or designs used in the project. The materials, designs, features and amenities depicted by artistic or computer renderings are subject to change. Pricing and availability are subject to change without notice. For information about brokerage services and consumer protection notice, visit https://goo.gl/ZDjb8c