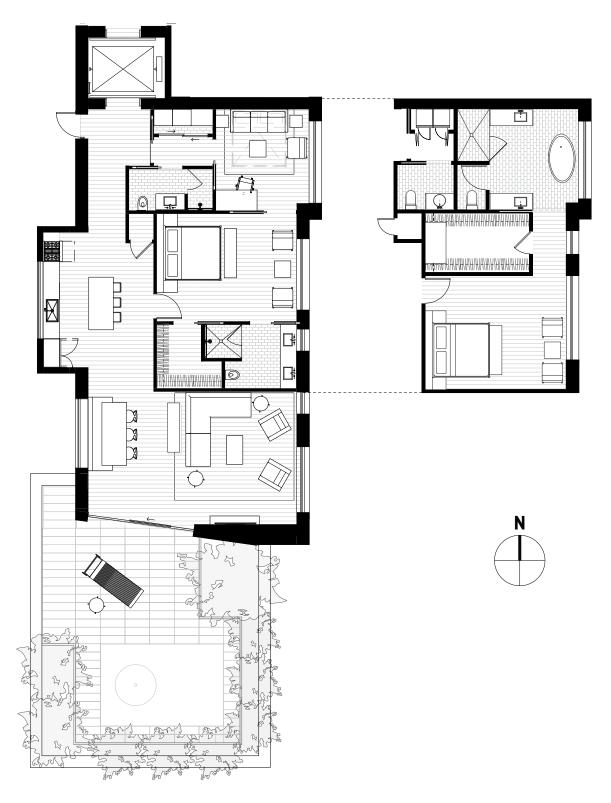

## NOIR COLOR SCHEME Saint Cecilia Residence 502

## 1,490 SF (INTERIOR) + 815 SF (TERRACE) I 2 BEDROOMS, 2 BATHS I ALTERNATE: 1 BEDROOM, 1.5 BATH

Exclusive Sales & Marketing by DEN Property Group LLC. The materials, designs, square footages, features and amenities depicted by artist's or computer rendering are subject to change and no guarantee is made that the project or the condominium units will be of the same size or nature as depicted or described. Floor plans are not to scale, dimensions are approximate, and may vary from the description of the unit in the condominium declaration. Materials are based on a photographic representation and are illustrative. You should review the actual materials at the sales office prior to making your finish selections. Furnishings shown in the photographs are not included. Certain images are based on photos or digital representations and have been artistically assembled and/or retouched. Views may change based on development or other factors. Changes may be made in the building or designs used in the project. The materials, designs, features and amenities depicted by artistic or computer renderings are subject to change. Pricing and availability are subject to change without notice. For information about brokerage services and consumer protection notice, visit https://goo.gl/ZDjb8c